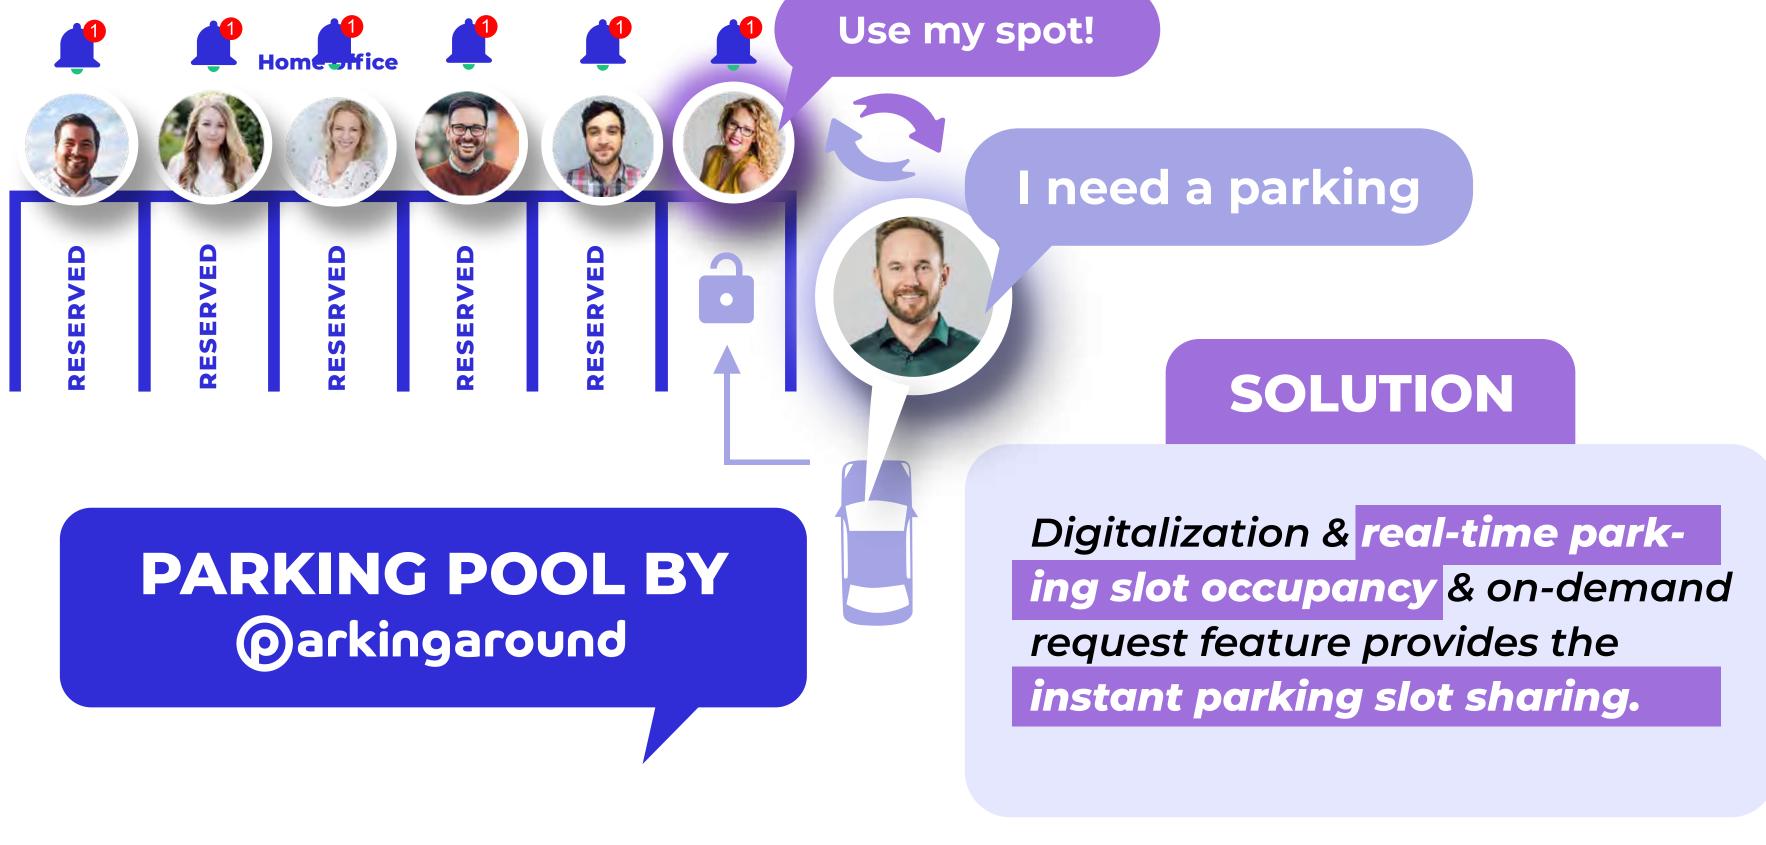

#### Solution Share parking within your team or community

# Unused parking is accessible via invitations or renting.

Acess: 

Iimited
within communities only

Open
public allowed to entry

-----

1