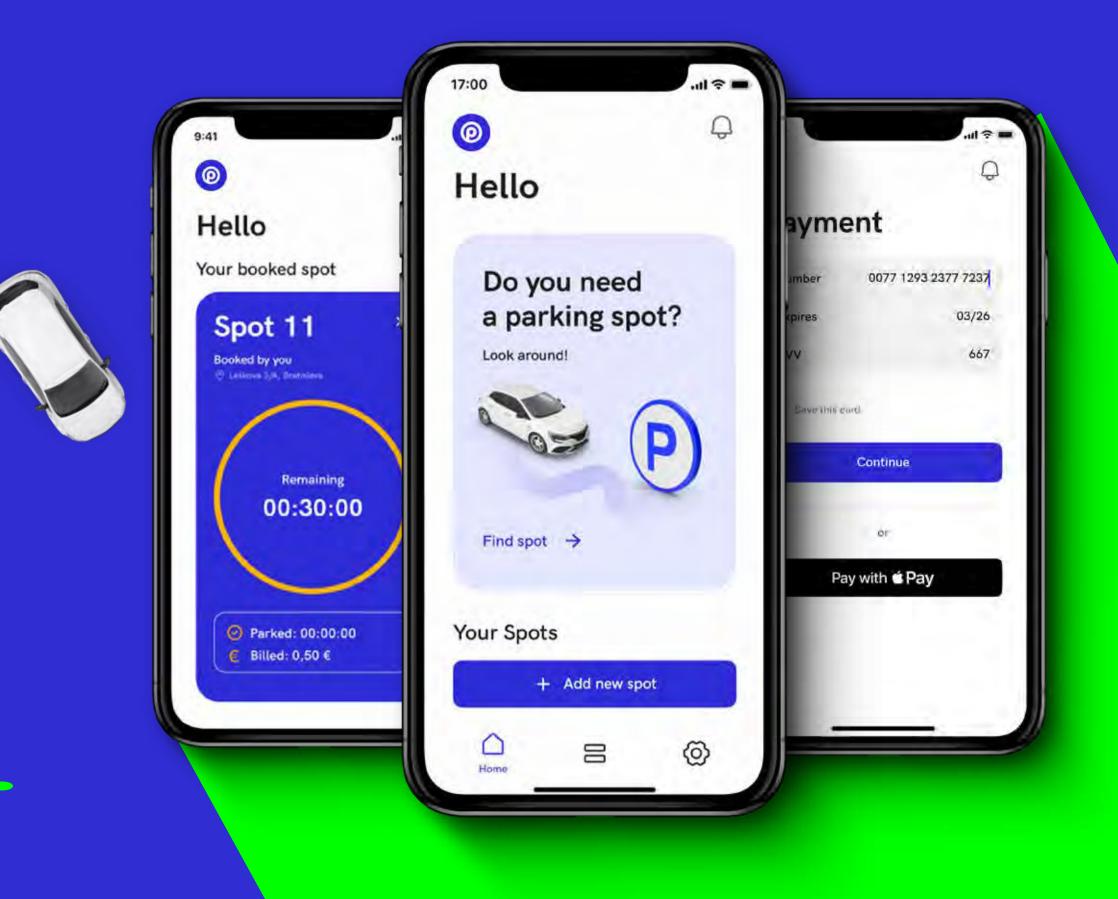

#### Mobile App - Company Parking - Employee

- Book your parking in 2 clicks.
- Get notifications
- Make your bookings weeks ahead
- Real-time request parking from your colleagues

Reccurent schedule feature, E-permit cards and Smart-Sharing algoritm - allows employees to **park without using the app** at all