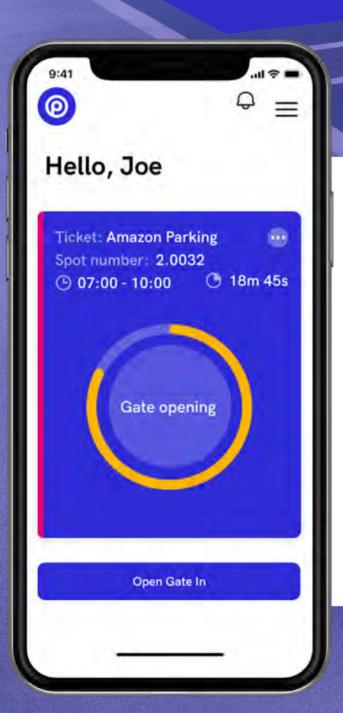

**Hospital Parking** Lamačská 23, 812 34, Bratislava, Slovakia

| Employee access | Credit 40€ > |  |  |  |  |
|-----------------|--------------|--|--|--|--|
| Your Spot       | 2.0032       |  |  |  |  |
| Bookings        | Info         |  |  |  |  |