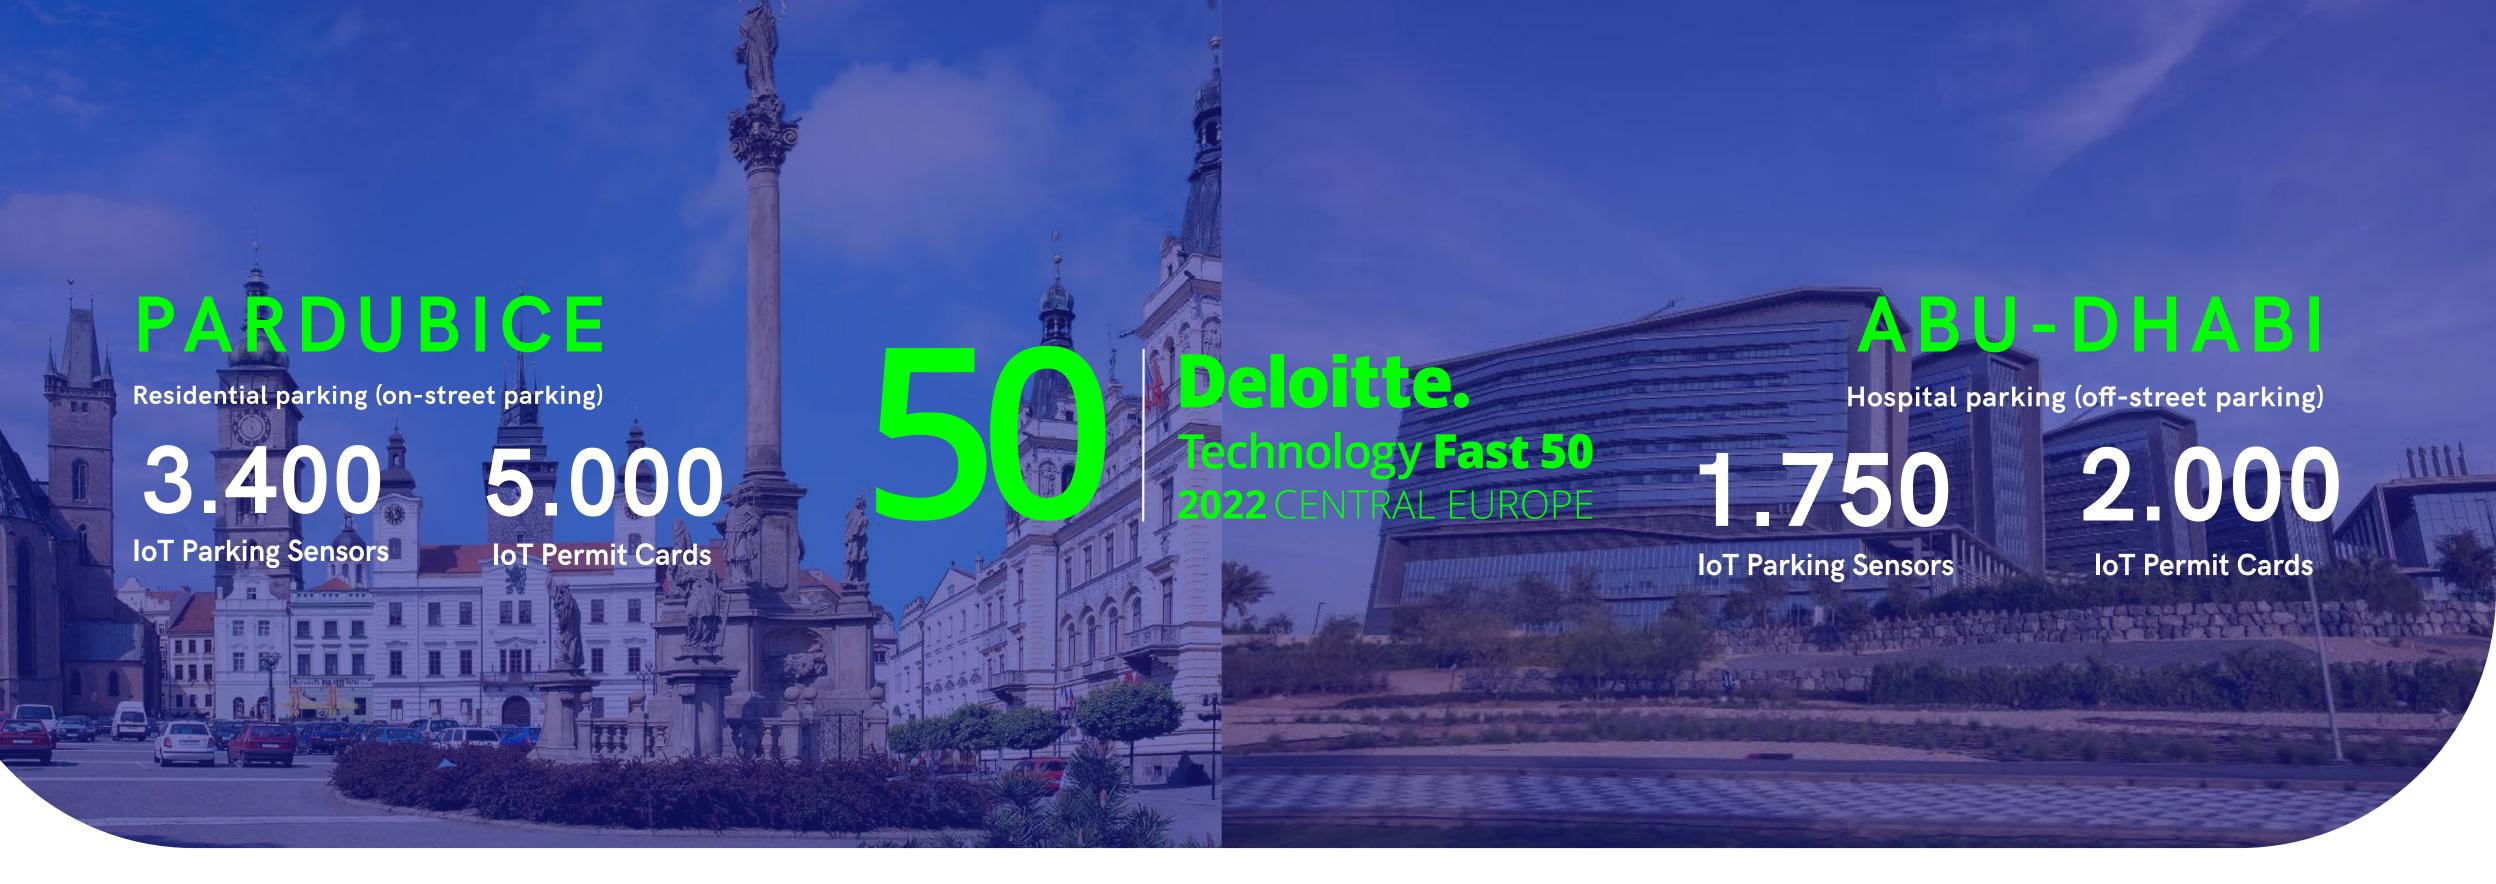

|            |         |  |



**Hospital Parking** Lamačská 23, 812 34, Bratislava, Slovakia

| Employee access | Credit 40€ > |  |  |  |  |
|-----------------|--------------|--|--|--|--|
| Your Spot       | 2.0032       |  |  |  |  |
| Bookings        | Info         |  |  |  |  |

#### Monday 5.9







#### EV - CHARGING, PAY AS YOU GO



IoT Parking Sensor Mini





#### **DYNAMIC RESERVATIONS, NAVIGATION & ALERTING**







# Solutions made for COMMUNITY SENVIRONMENT

# SmartScore improving ESG rating





#### Certified by Certified by Ovodafone













Creation micro-web pages and informational materials





#### We will thoroughly communicate and introduce **ParkingAround system to your employees.**



# Professionally

Another dimension of parking <sup>7</sup>





#### **Over 130 partners in 36 countries**

| $T \cdots$ | <b>O</b> vodafone | T··Systems∙ | CRA\\'   | lobile-    |              |                   |           |              | -    |             |
|------------|-------------------|-------------|----------|------------|--------------|-------------------|-----------|--------------|------|-------------|
|            |                   |             |          |            |              |                   |           |              |      |             |
| Pos        | Am Oco            | SMOTE       | CSygic   | ≪ slovanet | (ISENSONED)) | 恳 ZSE             | A Matador | O CITYMESH   |      |             |
|            |                   |             |          |            |              |                   |           |