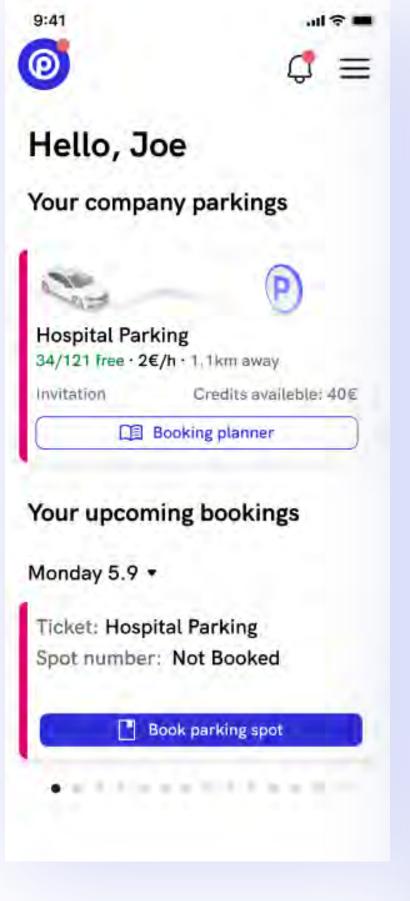

#### Mobile App - Company Parking - Employee

- Book your parking in 2 clicks.
- Get notifications
- Make your bookings weeks ahead
- Real-time request parking from your colleagues

Reccurent schedule feature, E-permit cards and Smart-Sharing algoritm - allows employees to **park without using the app** at all

**Hospital Parking** Lamačská 23, 812 34, Bratislava, Slovakia

| Employee access | Credit 40€ > |  |  |  |  |
|-----------------|--------------|--|--|--|--|
| Your Spot       | 2.0032       |  |  |  |  |
| Bookings        | Info         |  |  |  |  |