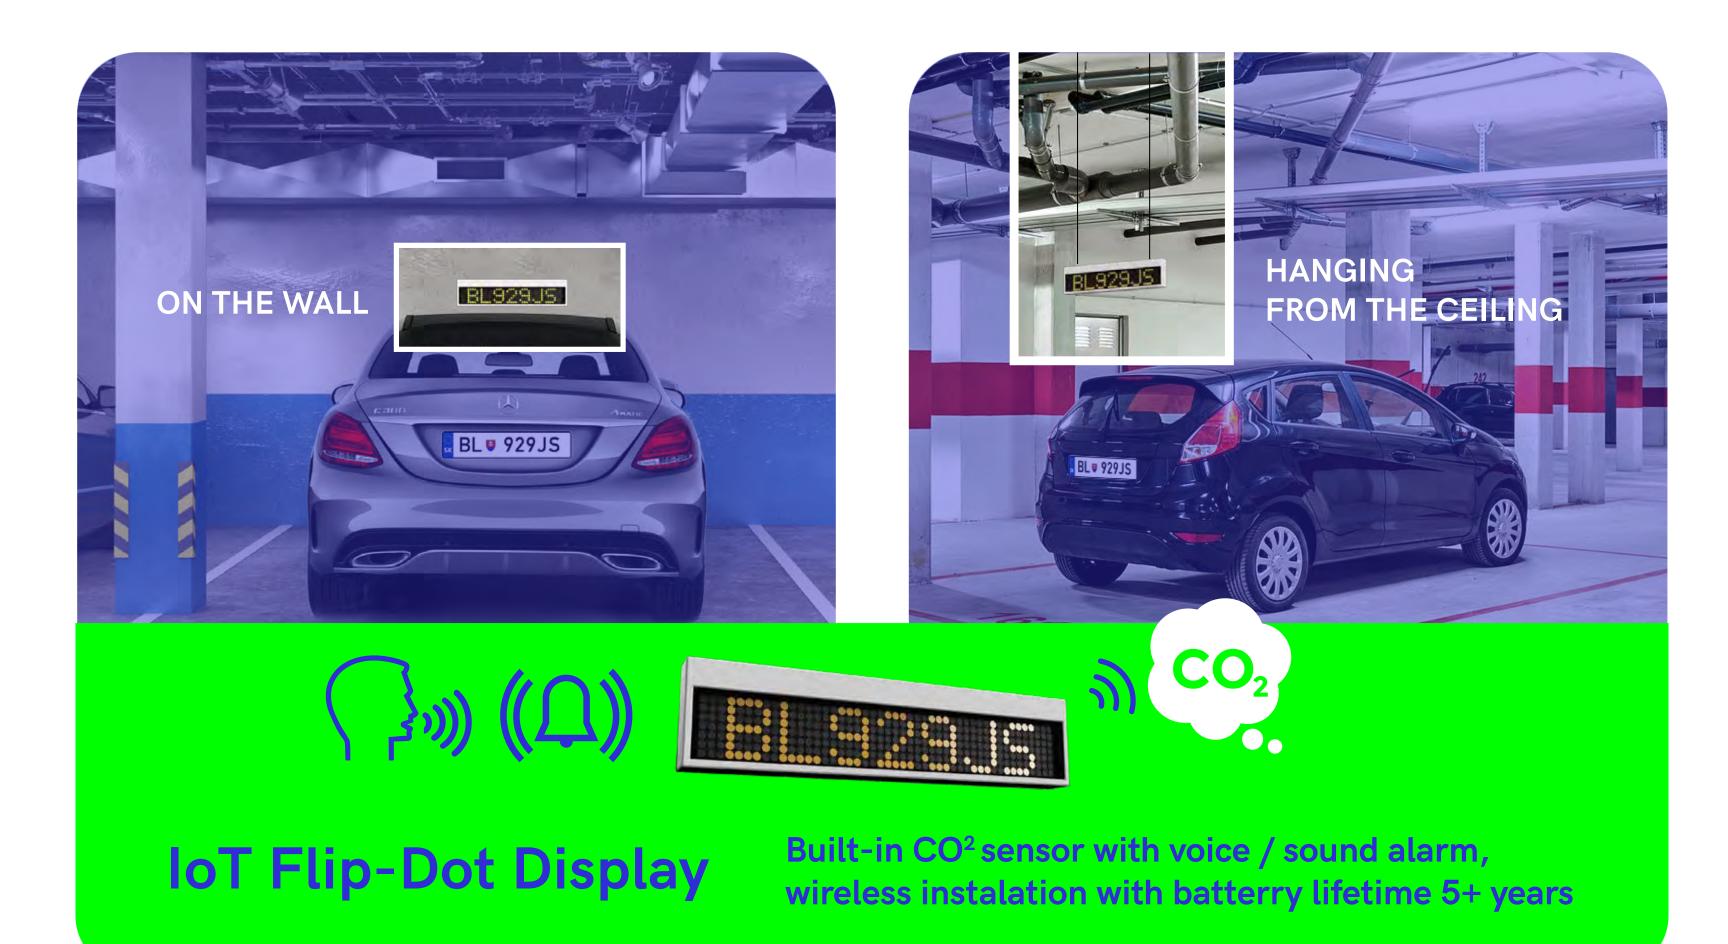

#### **ADDITIONAL BENEFITS FOR PROPERTY OWNER**

MONITOR LEVEL OF CO<sup>2</sup> IN GARAGE AND ADJUST VENTILATION ACCORDINGLYME

**ENGINE IDLING -DETECTION OF IDLING**, **NOTIFICATION OF PARKING OPERATOR, VISUAL** AND SOUND WARNING TO **TURN OFF THE ENGINE** 

## **HEALTH & SAFETY**

EMERGENCY VISUAL AND SOUND COMMUNICATION **VIA SEPARATED** COMMUNICATION CHANNEL WHICH WILL **STAY OPERATIONAL EVEN DURING ELECTRICITY** OUTAGE.

## 

DETECTION **OF DANGEROUS** AND ILLEGAL PARKING **ON CRITICAL EMERGENCY AREAS** 