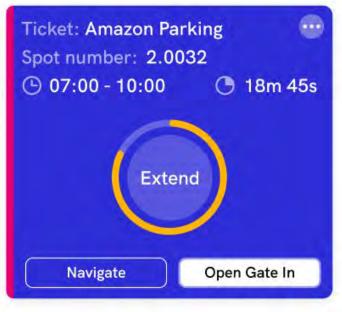

**Hospital Parking** Lamačská 23, 812 34, Bratislava, Slovakia

| Employee access | Credit 40€ > |  |  |  |  |
|-----------------|--------------|--|--|--|--|
| Your Spot       | 2.0032       |  |  |  |  |
| Bookings        | Info         |  |  |  |  |

#### Monday 5.9