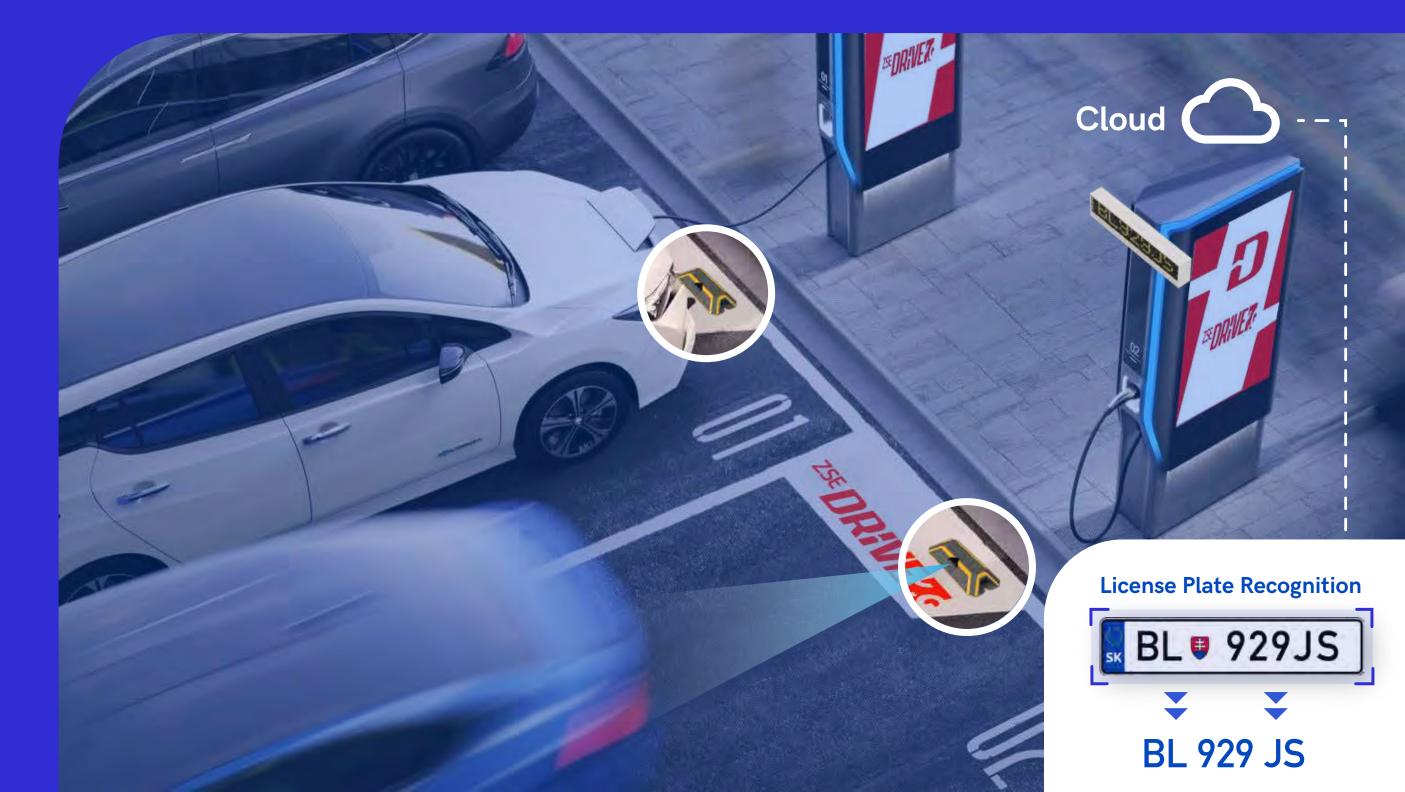

#### EV - CHARGING, PAY AS YOU GO

IoT Parking Sensor Mini

#### **DYNAMIC RESERVATIONS, NAVIGATION & ALERTING**